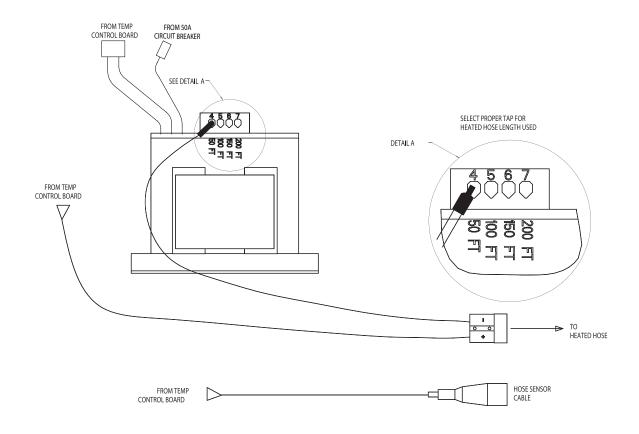

|  |
|-------------------------------|--------------------------------------------------------------------|--|--|
| Part No.                      | Description                                                        |  |  |
| 309551                        | Reactor Electric<br>Proportioner, Operation<br>Manual (English)    |  |  |
| 309574                        | Reactor Electric<br>Proportioner, Repair-Parts<br>Manual (English) |  |  |



PROVEN QUALITY. LEADING TECHNOLOGY.

CE

Graco Inc. P.O. Box 1441 Minneapolis, MN 55440-1441 Copyright 2003, Graco Inc. is registered to I.S. EN ISO 9001

## Simplified Schematic, Motor Controls 230Vac, 3 Phase



Tl4197a

## Simplified Schematic, Heater Controls 230Vac, 3 Phase



TI4198b

#### Simplified Schematic, Heated Hose Hookup 230Vac, 3 Phase



TI4199a

#### Simplified Schematic, Power Connections 230Vac, 3 Phase



TI4204a

# Detailed Schematic, Power Connections and Motor Controls

| Part No. | Model | Voltage<br>(phase) | Full Load<br>Peak Amps |
|----------|-------|--------------------|------------------------|
| 246033   | E-XP1 | 230V (3)           | 43                     |
| 246034   | E-20  | 230V (3)           | 32                     |



#### **Detailed Schematic, Heater Controls**



### **Detailed Schematic, Display**



| <br> |
|------|
|      |
| <br> |
|      |
|      |

### **Graco Standard Warranty**

Graco warrants all equipment referenced in this document which is manufactured by Graco and bearing its name to be free from defects in material and workmanship on the date of sale to the original purchaser for