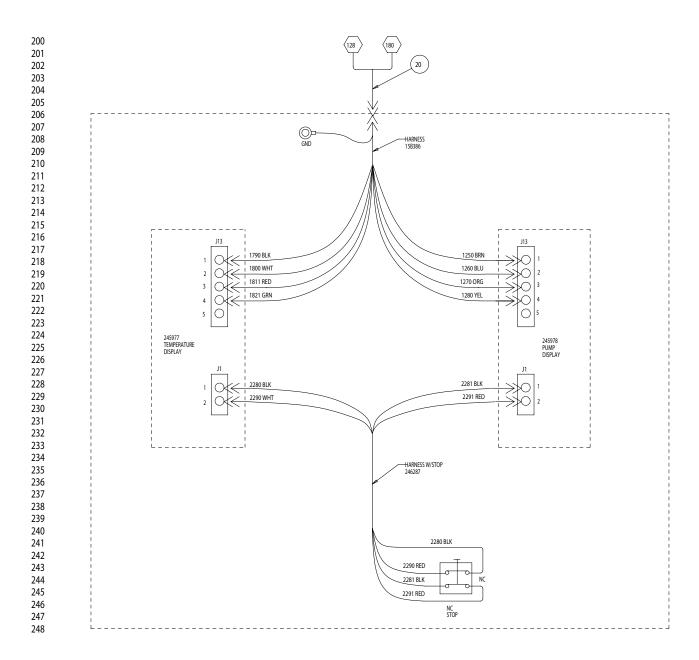

### **Detailed Schematic, Display**

| <br> |
|------|
|      |
| <br> |
|      |
|      |