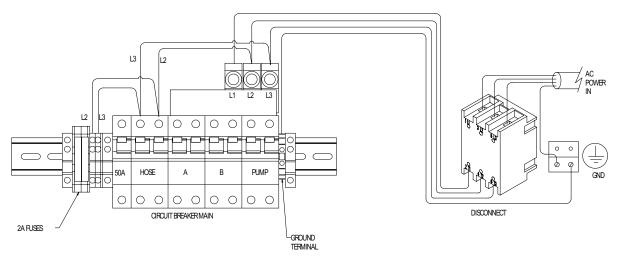

----------------------------------|--|--|
| Part No.                      | Description                                                        |  |  |
| 309551                        | Reactor Electric<br>Proportioner, Operation<br>Manual (English)    |  |  |
| 309574                        | Reactor Electric<br>Proportioner, Repair-Parts<br>Manual (English) |  |  |



PROVEN QUALITY. LEADING TECHNOLOGY.

CE

Graco Inc. P.O. Box 1441 Minneapolis, MN 55440-1441 Copyright 2003, Graco Inc. is registered to I.S. EN ISO 9001

## Simplified Schematic, Motor Controls 230Vac, 3 Phase



Tl4197a

## Simplified Schematic, Heater Controls 230Vac, 3 Phase



TI4198b

#### Simplified Schematic, Heated Hose Hookup 230Vac, 3 Phase



TI4199a

#### Simplified Schematic, Power Connections 230Vac, 3 Phase



TI4204a

# Detailed Schematic, Power Connections and Motor Controls

| Part No. | Model | Voltage<br>(phase) | Full Load<br>Peak Amps |
|----------|-------|--------------------|------------------------|
| 246033   | E-XP1 | 230V (3)           | 43                     |
| 246034   | E-20  | 230V (3)           | 32                     |



#### **Detailed Schematic, Heater Controls**



### **Detailed Schematic, Display**



| <br> |
|------|
|      |
| <br> |
|      |
|      |

### **Graco Standard Warranty**

Graco warrants all equipment referenced in this document which is manufactured by Graco and bearing its name to be free from defects in material and workmanship on the date of sale to the original purchaser for use. With the exception of any special, extended, or limited warranty pu