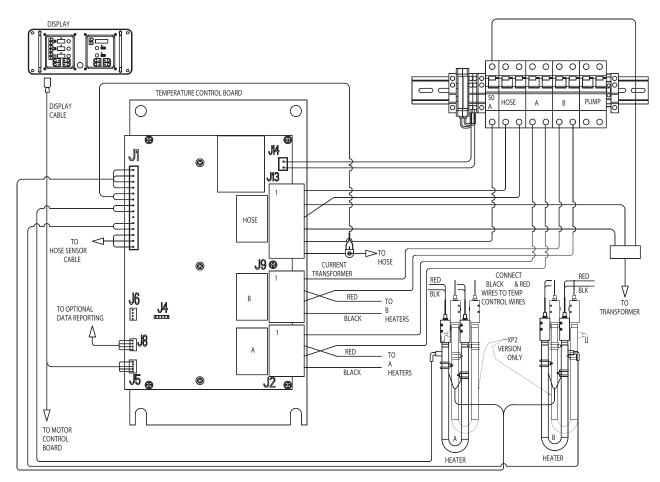

er |                                                                    |  |  |
|-------------------------------|--------------------------------------------------------------------|--|--|
| Part No.                      | Description                                                        |  |  |
| 309551                        | Reactor Electric<br>Proportioner, Operation<br>Manual (English)    |  |  |
| 309574                        | Reactor Electric<br>Proportioner, Repair-Parts<br>Manual (English) |  |  |



PROVEN QUALITY. LEADING TECHNOLOGY.

CE

Graco Inc. P.O. Box 1441 Minneapolis, MN 55440-1441 Copyright 2003, Graco Inc. is registered to I.S. EN ISO 9001

## Simplified Schematic, Motor Controls 230Vac, 3 Phase



Tl4197a

## Simplified Schematic, Heater Controls 230Vac, 3 Phase



TI4198b

#### Simplified Schematic, Heated Hose Hookup 230Vac, 3 Phase



TI4199a

#### Simplified Schematic, Power Connections 230Vac, 3 Phase



TI4204a

# Detailed Schematic, Power Connections and Motor Controls

| Part No. | Model | Voltage<br>(phase) | Full Load<br>Peak Amps |
|----------|-------|--------------------|------------------------|
| 246033   | E-XP1 | 230V (3)           | 43                     |
| 246034   | E-20  | 230V (3)           | 32                     |



#### **Detailed Schematic, Heater Controls**



### **Detailed Schematic, Display**



| <br> |
|------|
|      |
| <br> |
|      |
|      |

### **Graco Standard Warranty**

Graco warrants all equipment referenced in this document which is manufactured by Graco and bearing its name to be free from defects in