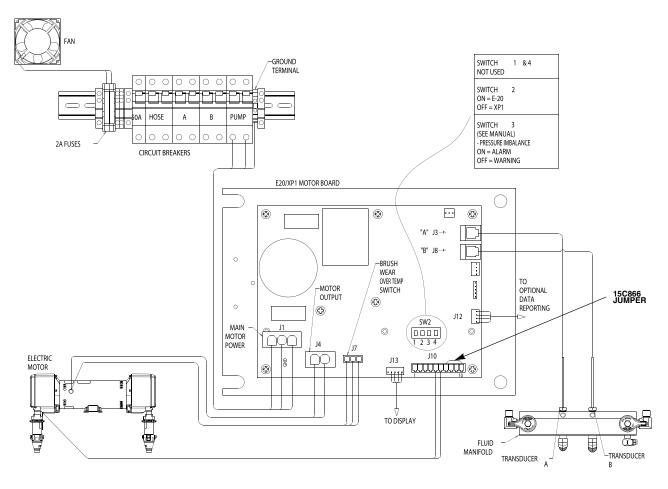

# Detailed Schematic, Power Connections and Motor Controls

| Part No. | Model | Voltage<br>(phase) | Full Load<br>Peak Amps |
|----------|-------|--------------------|------------------------|
| 246033   | E-XP1 | 230V (3)           | 43                     |
| 246034   | E-20  | 230V (3)           | 32                     |