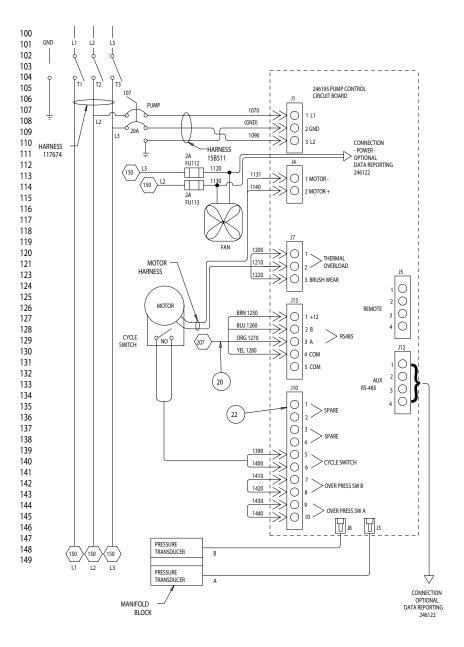

## Simplified Schematic, Motor Controls 230Vac, 3 Phase

Tl4197a

# Detailed Schematic, Power Connections and Motor Controls

| Part No. | Model | Voltage<br>(phase) | Full Load<br>Peak Amps |
|----------|-------|--------------------|------------------------|
| 246033   | E-XP1 | 230V (3)           | 43                     |
| 246034   | E-20  | 230V (3)           | 32                     |