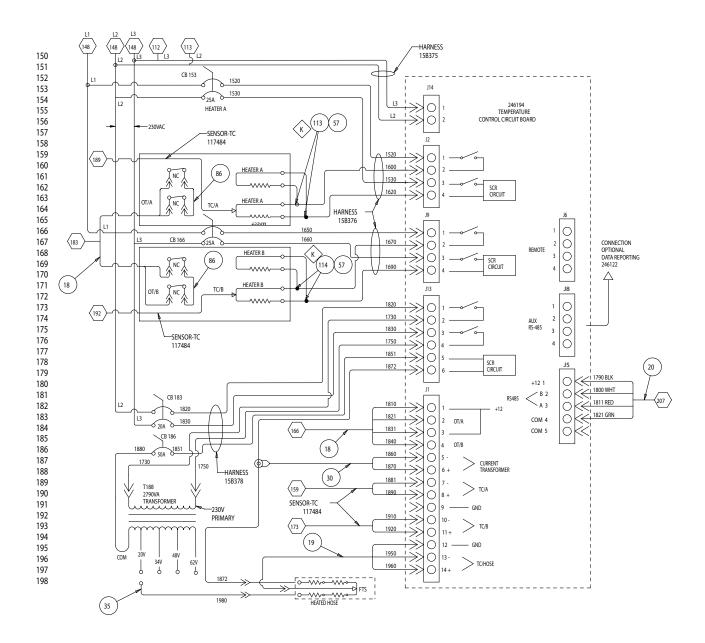

## Simplified Schematic, Heater Controls 230Vac, 3 Phase

TI4198b

#### Simplified Schematic, Heated Hose Hookup 230Vac, 3 Phase

TI4199a

#### **Detailed Schematic, Heater Controls**