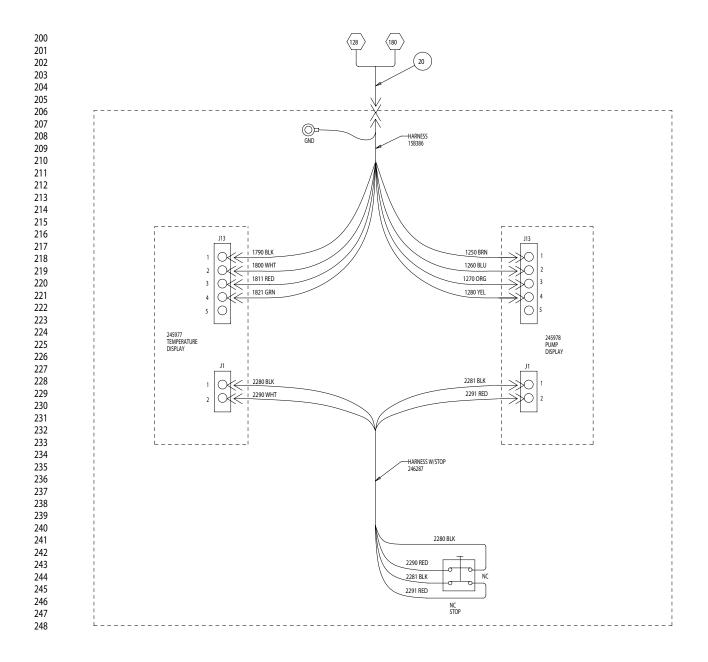

ectric<br>Proportioner, Repair-Parts<br>Manual (English) |  |  |



PROVEN QUALITY. LEADING TECHNOLOGY.



## Simplified Schematic, Motor Controls 380Vac, 3 Phase



## Simplified Schematic, Heater Controls 380Vac, 3 Phase



114 1960

## Simplified Schematic, Heated Hose Hookup 380Vac, 3 Phase



TI4199a

## Simplified Schematic, Power Connections 380Vac, 3 Phase



TI4203a

# **Detailed Schematic, Power Connections and Motor Controls**

| Part No. | Model | Voltage<br>(phase) | Full Load<br>Peak Amps |
|----------|-------|--------------------|------------------------|
| 246029   | E-XP1 | 380V (3)           | 24                     |
| 246030   | E-20  | 380V (3)           | 24                     |



#### **Detailed Schematic, Heater Controls**



#### **Detailed Schematic, Display**



#### **Graco Standard Warranty**

Graco warrants all equipment referenced in this document which is manufactured by Graco and bearing its name to be free from defects in material and workmanship on the date of sale to the original purchaser for use. With the exception of any special, extended, or limited warranty published by Graco, Graco will, for a period of twelve months from the date of sale, repair or replace any part of the equipment determined by Graco to be defective. This warranty applies only when the equipment is installed, operated and maintained in accordance with Graco's written recommendations

This warranty does not cover, and Graco shall not be liable for general wear and tear, or any malfunction, damage or wear caused by faulty installation, misapplication, abrasion, co