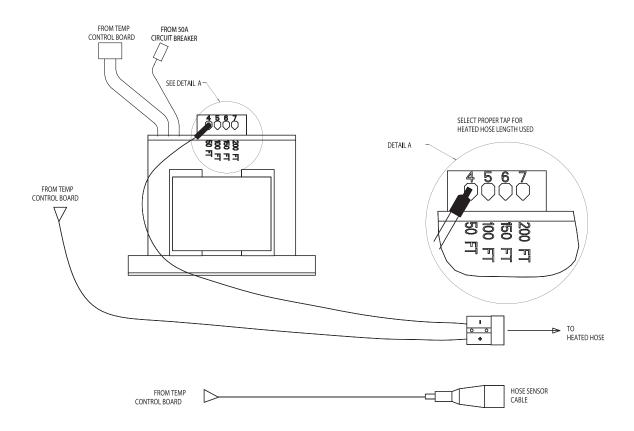

quipment information.

| Reactor Electric Proportioner |                                                                    |  |  |
|-------------------------------|--------------------------------------------------------------------|--|--|
| Part No.                      | Description                                                        |  |  |
| 309551                        | Reactor Electric<br>Proportioner, Operation<br>Manual (English)    |  |  |
| 309574                        | Reactor Electric<br>Proportioner, Repair-Parts<br>Manual (English) |  |  |



PROVEN QUALITY. LEADING TECHNOLOGY.



## Simplified Schematic, Motor Controls 380Vac, 3 Phase



## Simplified Schematic, Heater Controls 380Vac, 3 Phase



114 1960

## Simplified Schematic, Heated Hose Hookup 380Vac, 3 Phase



TI4199a

## Simplified Schematic, Power Connections 380Vac, 3 Phase



TI4203a

# **Detailed Schematic, Power Connections and Motor Controls**

| Part No. | Model | Voltage<br>(phase) | Full Load<br>Peak Amps |
|----------|-------|--------------------|------------------------|
| 246029   | E-XP1 | 380V (3)           | 24                     |
| 246030   | E-20  | 380V (3)           | 24                     |



#### **Detailed Schematic, Heater Controls**



#### **Detailed Schematic, Display**



#### **Graco Standard Warranty**

Graco warrants all equipment referenced in this document which is manufactured by Graco and bearing its name to be free from defects in material and workmanship on the date of sale to the original purchaser for use. With the exception of any special, extended,