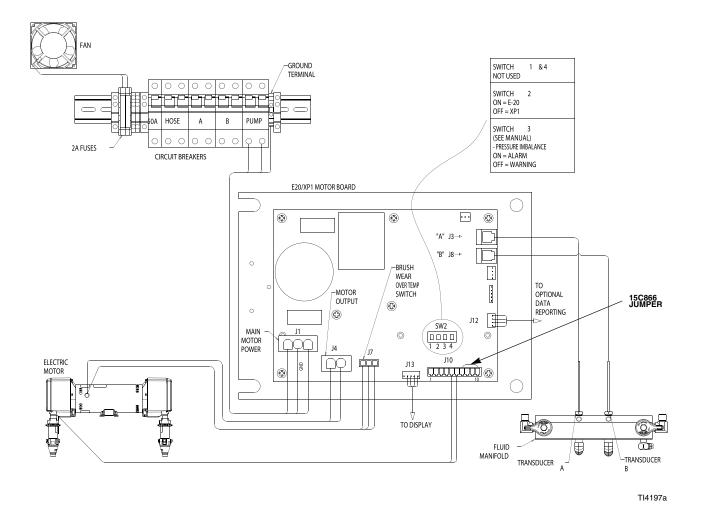

# **Detailed Schematic, Power Connections and Motor Controls**

| Part No. | Model | Voltage<br>(phase) | Full Load<br>Peak Amps |
|----------|-------|--------------------|------------------------|
| 246029   | E-XP1 | 380V (3)           | 24                     |
| 246030   | E-20  | 380V (3)           | 24                     |