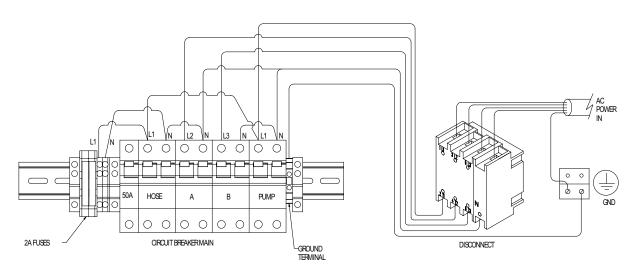

|  |  |
|-------------------------------|--------------------------------------------------------------------|--|--|
| Part No.                      | Description                                                        |  |  |
| 309551                        | Reactor Electric<br>Proportioner, Operation<br>Manual (English)    |  |  |
| 309574                        | Reactor Electric<br>Proportioner, Repair-Parts<br>Manual (English) |  |  |



PROVEN QUALITY. LEADING TECHNOLOGY.



## Simplified Schematic, Motor Controls 380Vac, 3 Phase



## Simplified Schematic, Heater Controls 380Vac, 3 Phase



114 1960

## Simplified Schematic, Heated Hose Hookup 380Vac, 3 Phase



TI4199a

## Simplified Schematic, Power Connections 380Vac, 3 Phase



TI4203a

# **Detailed Schematic, Power Connections and Motor Controls**

| Part No. | Model | Voltage<br>(phase) | Full Load<br>Peak Amps |
|----------|-------|--------------------|------------------------|
| 246029   | E-XP1 | 380V (3)           | 24                     |
| 246030   | E-20  | 380V (3)           | 24                     |



#### **Detailed Schematic, Heater Controls**



#### **Detailed Schematic, Display**



#### **Graco Standard Warranty**

Graco warrants all equipment referenced in this document which is manufactured by Graco and bearing its name to be free from defects in material and workmanship on the date of sale to the original purchaser for use. With the exception of any special, extended, or limited warranty published by Graco, Graco will, for a period of twe