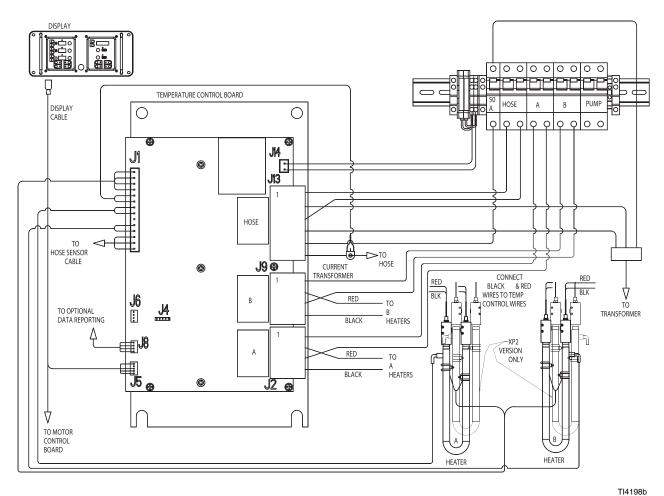

ipped with the Reactor<sup>™</sup>. Refer to these manuals for detailed equipment information.

| Reactor Electric Proportioner |                                                                    |  |  |
|-------------------------------|--------------------------------------------------------------------|--|--|
| Part No.                      | Description                                                        |  |  |
| 309551                        | Reactor Electric<br>Proportioner, Operation<br>Manual (English)    |  |  |
| 309574                        | Reactor Electric<br>Proportioner, Repair-Parts<br>Manual (English) |  |  |



PROVEN QUALITY. LEADING TECHNOLOGY.



## Simplified Schematic, Motor Controls 380Vac, 3 Phase



## Simplified Schematic, Heater Controls 380Vac, 3 Phase



114 1960

## Simplified Schematic, Heated Hose Hookup 380Vac, 3 Phase



TI4199a

## Simplified Schematic, Power Connections 380Vac, 3 Phase



TI4203a

# **Detailed Schematic, Power Connections and Motor Controls**

| Part No. | Model | Voltage<br>(phase) | Full Load<br>Peak Amps |
|----------|-------|--------------------|------------------------|
| 246029   | E-XP1 | 380V (3)           | 24                     |
| 246030   | E-20  | 380V (3)           | 24                     |



#### **Detailed Schematic, Heater Controls**



#### **Detailed Schematic, Display**



#### **Graco Standard Warranty**

Graco warrants all equipment referenced in this document which is manufactured by Graco and bearing its name to be free from defects in material and workmanship on the date of sale to the