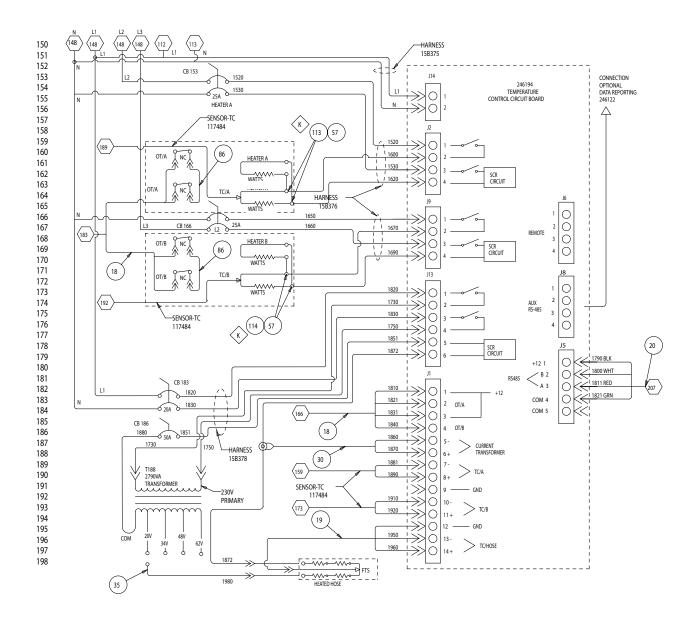

9574                        | Reactor Electric<br>Proportioner, Repair-Parts<br>Manual (English) |  |  |



PROVEN QUALITY. LEADING TECHNOLOGY.



## Simplified Schematic, Motor Controls 380Vac, 3 Phase



## Simplified Schematic, Heater Controls 380Vac, 3 Phase



114 1960

## Simplified Schematic, Heated Hose Hookup 380Vac, 3 Phase



TI4199a

## Simplified Schematic, Power Connections 380Vac, 3 Phase



TI4203a

# **Detailed Schematic, Power Connections and Motor Controls**

| Part No. | Model | Voltage<br>(phase) | Full Load<br>Peak Amps |
|----------|-------|--------------------|------------------------|
| 246029   | E-XP1 | 380V (3)           | 24                     |
| 246030   | E-20  | 380V (3)           | 24                     |



#### **Detailed Schematic, Heater Controls**



#### **Detailed Schematic, Display**



#### **Graco Standard Warranty**

Graco warrants all equipment referenced in this document which is manufactured by Graco and bearing its name to be free from defects in material and workmanship on the date of sale to the original purchaser for use. With the exception of any special, extended, or limited warranty published by Graco, Graco will, for a period of twelve months from the date of sale, repair or replace any part of the equipment determined by Graco to be defective. This warranty applies only when the equipment is installed, operated and maintained in accordance with Graco's written recommendations

This warranty does not cover, and Graco shall not be liable for general wear and tear, or any malfunction, damage or wear caused by faulty in