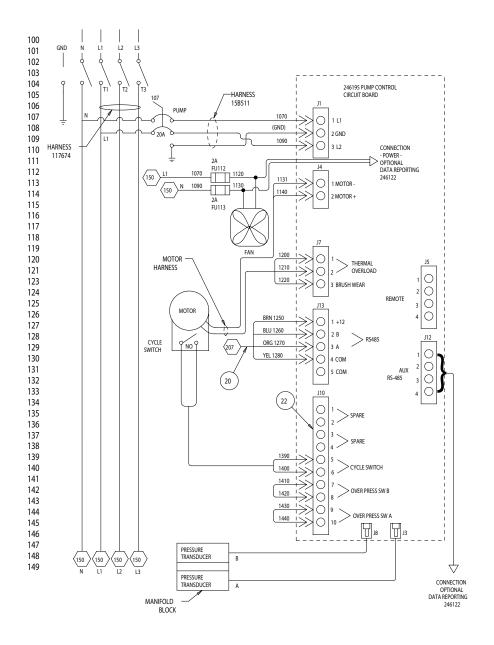

# **Detailed Schematic, Power Connections and Motor Controls**

| Part No. | Model | Voltage<br>(phase) | Full Load<br>Peak Amps |
|----------|-------|--------------------|------------------------|
| 246029   | E-XP1 | 380V (3)           | 24                     |
| 246030   | E-20  | 380V (3)           | 24                     |